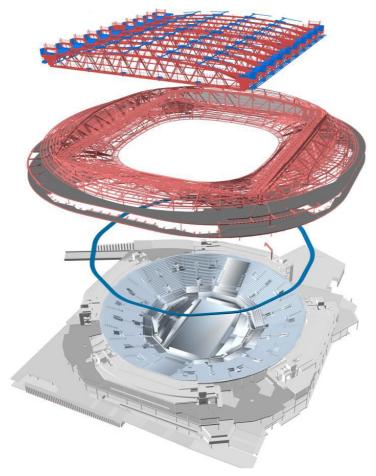

### 9000 tonnes CO2e saved through reuse of existing structure

Exploded view of structure (retractable roof, static roof & hospitality extension, seating bowl extension, existing structure). Image credit: Thornton Tomasetti